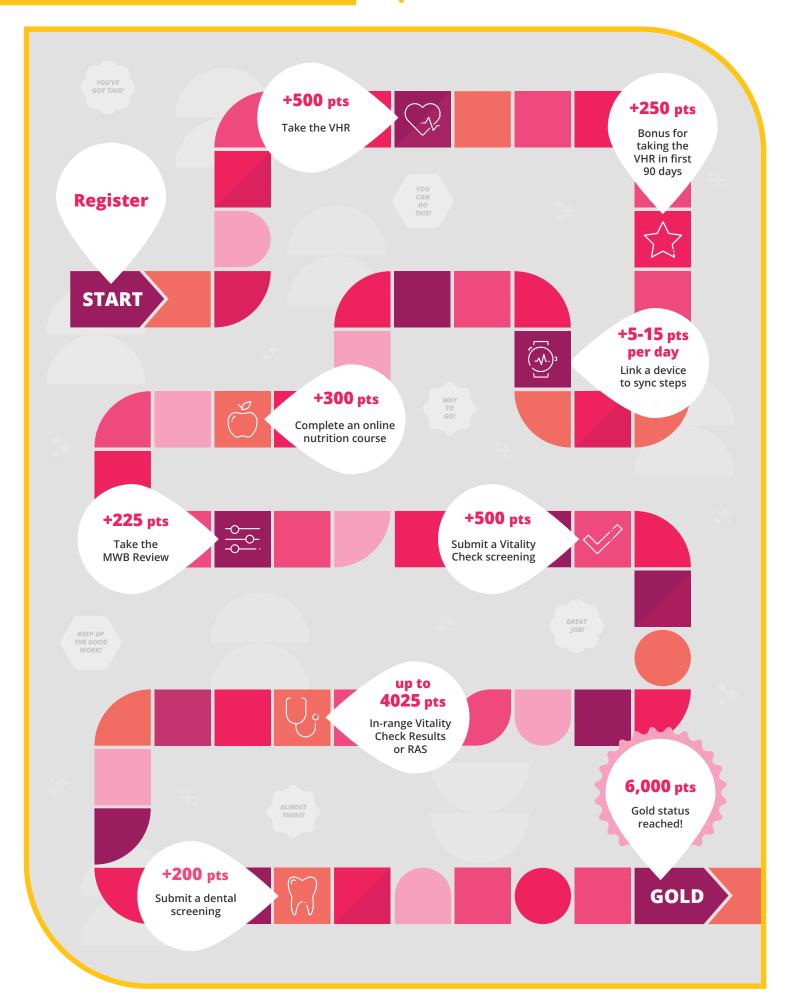

## Plan your pathway to Gold

With Vitality, you're in control of your pathway to better health. The following example is meant to inspire you and help you plan.

## **Getting to Gold Vitality Status**

| ACTIVITY                                                                                                      | POINTS         |
|---------------------------------------------------------------------------------------------------------------|----------------|
| Take the Vitality Health Review (VHR)                                                                         | 500            |
| VHR Bonus: First 90 days                                                                                      | 250            |
| Get connected to track your activity                                                                          | 5 – 15 pts/day |
| Complete a Nutrition Course                                                                                   | 300            |
| Complete the Mental Wellbeing Reviews                                                                         | 225            |
| Submit a Vitality Check Screening                                                                             | 500            |
| Additional Points for In-Range Vitality<br>Check Results OR Completing the<br>Reasonable Alternative Standard | up to 4,025    |
| Submit a Dental Screening                                                                                     | 200            |

**TOTAL POINTS | 6,000** 